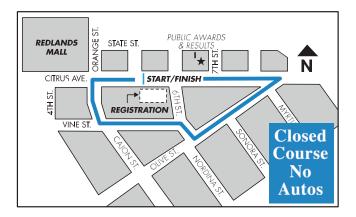

## Public Entry fee includes t-shirt and medal

Registration starts at 7:00 am on the lower level of the parking structure, Citrus and 5th.

Registration closes 30 minutes before posted start time.

Number of entries is limited in all categories. Lapped riders will finish on the same lap as the leaders.

PUBLIC RACE COURSE (0.65 mi)

- Rules: ALL RIDERS MUST WEAR HELMETS! USAC requires all riders to wear helmets that meet ANSI Z90.4 or SNELL (Check inside helmet for label). USAC rules require that clothing must cover shoulders. Training wheels must compete as bicycles. No Aero, Clip-on, or Profile bars allowed.
- Categories may be combined, based on number of entrants, but will be scored separately. All USAC rules in effect for public races.
- IN THE EVENT OF RAIN...the running of races will be determined on a race-by-race basis. PLEASE NOTE... All public races are required to check in, turn in their Release Form, and collect their race number on Saturday, April 13, 2024. Races held rain or shine.